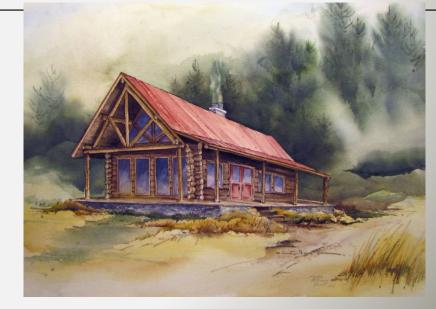

## OR— Artists' Conception: Lodge

- Own a piece of history in the making—a lovely signed and numbered artist's rendition of the new Big Creek Lodge. Marsha Davies, artist.
- \$500 Gift: Signed/Numbered Print (approx 22"x 28")
- \$1000 Gift: Framed, Signed & Numbered Print (approx 24"x31").
- IAF will contact you with shipping options