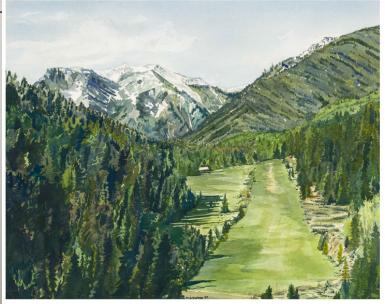

## Short Final at Big Creek

- This beautiful print depicts the classic 'short final' approach into Big Creek, with Goat Mountain looming in the background. Dree Sexton, artist
- \$500 Gift: Signed/Numbered Print (18"x21")
- \$1000 Gift: Framed (20"x24"), Signed & Numbered Print
- IAF will contact you with shipping options

SHORT FINAL-BREAKFAST RUN AT BIG CREEK LODGE